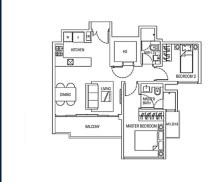

### **RESIDENTIAL - CONDOMINIUM**

HEDGES PARK, 83, FLORA DRIVE, CHANGI, CHANGI VILLAGE, SINGAPORE 506887

■ LISTING ID: SGLA93640353
■ TENURE: LEASEHOLD 99
■ TITLE: STRATA TITLE
■ SIZE BUILT-UP: 797SQFT (74SQM)

■ SIZE LAND: N/A
■ NO. OF FLOORS: 8

■ FLOOR/LEVEL: 4 - MIDDLE FLOOR

■ BED ROOMS: 2
■ BATH ROOMS: 2
■ MAIDS ROOMS: N/A
■ PARKING SPACES: 1

■ LAYOUT TYPE: OTHER
■ FACING: NORTH
■ VIEWING: SEA VIEW

■ **SELLING PRICE**: \$\$800,000 1,003PSF (10,804PSM)

■ COMPLETION YEAR: N/A

■ **CONDITION**: PARTIALLY RENOVATED **FURNISHING**: PARTIALLY FURNISHED

■ LISTING DATE: DEC 2, 2019