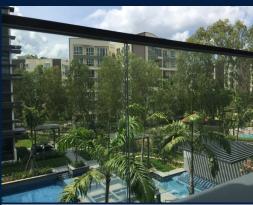

■ SIZE LAND: N/A
■ NO. OF FLOORS: 8

■ FLOOR/LEVEL: 4 - MIDDLE FLOOR

■ BED ROOMS: 2
■ BATH ROOMS: 2
■ MAIDS ROOMS: N/A
■ PARKING SPACES: 1

■ LAYOUT TYPE: OTHER
■ FACING: NORTH
■ VIEWING: SEA VIEW

■ **SELLING PRICE**: \$\$800,000 1,003PSF (10,804PSM)

## **HEDGES PARK CONDOMINIUM**

Partially furnished, 2 bedroom, 2 bathroom Condominium for Sale. This middle floor unit is partially renovated. Others: leasehold 99, swimming pool view, facing north, 1 parking space(s) This property is currently tenanted. Located in Singapore's district D17 near Changi Airport, Changi Village in the area Far East (East region).